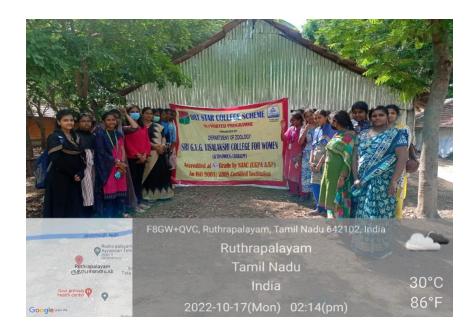

FIELD VISIT TO POULTRY FARM Topic : Poultry farm Date: 17.10.2022 Venue : Poultry farm at Ruthorapalayars Beneficiaries: 22 Students from I B.Sc Zoobgy and 2 faculty members. III B. Sc Zoobgy students visited poultry farm at Rutherapalayan, Uduemalpet. Students got the hands on experience about the rearing of chicks during summer and winter seasons, equipments used inside the farm, diseases and medications, disinfectants used and feeding methods. They also interacted with workers and farmens. Rajiowan's Alle Signature of the Signature of the Signature of Psinipal DBT co-ordinator HOD Faculty Members Dr. S. Kalaicheli Dr.S. Beula Agnes.

Affiliated to Bharathiar University, Coimb DBT Star College with Star Status An ISO 9001:2015 Certified Institution Udumalpet- 642128

| Sri G.V.G. Visalakshi College for W<br>Autonomous and Affiliated to Bharathiar Ur<br>Accredited at A' grade by NAAC (Fourth of<br>An ISO 9001:2015 Certified Institution<br>www.gvgvc.ac.in; principal@gvgvc.ac.in P | vele) Azadi <sub>Ka</sub><br>Amrit Mahotsav                                                                                                                                    |
|----------------------------------------------------------------------------------------------------------------------------------------------------------------------------------------------------------------------|--------------------------------------------------------------------------------------------------------------------------------------------------------------------------------|
| <b>DEPARTME</b>                                                                                                                                                                                                      | ENT OF ZOOLOGY                                                                                                                                                                 |
| © <sup>Organiz</sup><br>POUI                                                                                                                                                                                         | E AEGIS OF DBT STAR<br>STATUS<br>zing field visit on<br>TRY FARM<br>palayam, Tiruppur                                                                                          |
| Dr.S.Umamaheswari<br>Head & Associate Professor<br>DBT Overall Coordinator<br>Department of Zoology                                                                                                                  | Dr.N.Rajeswari<br>Principal<br>Organizing Committee:<br>Dr.S.Kalaichelvi<br>Dr.D.Abirami<br>Dr.S.Beula Agnes<br>Ms.Reshma Radhakrishnan<br>Dr.R.Bhanumathi<br>Dr.V.Yasothamani |
| 17.1                                                                                                                                                                                                                 | 0.2022                                                                                                                                                                         |